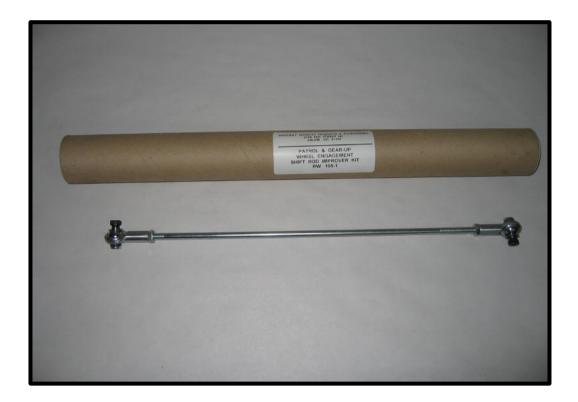

## P/N RW900133 A

Back when the engageable drive was first fitted to the Ural, the factory fabricated the shift rod from 6 mm mild steel. Problem was this was a too-light construction and promptly bent. Later units were fitted out with 8 mm rod tipped with spherical rod ends. If you own a Ural with the 6 mm rod it would be a good idea to replace it with our Shift Improver Kit. This will avoid crumpling up the too light 6 mm rod. Our Improver kit is made of 5/16" rolled thread rod - tipped with 5/16" spherical rod ends and supplied with necessary attaching hardware. Finish is Bright Zinc Plate